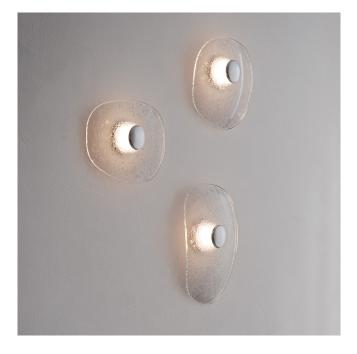

## ISLE

WALL SCONCE COLLECTION

With curved hand-slumped glass that's crafted locally in Melbourne, the beauty of this artisan-made light is in the unique form of each piece. They're distinctly different shapes and sizes and can be configured together in endless ways, with various orientations.

At the centre of each Isle is our IP rated LED unit, emitting a soft diffused light. The asymmetrical glass floats just off the wall, held in place by a raw or powder coated machined cap.

MADE IN MELBOURNE, AUSTRALIA