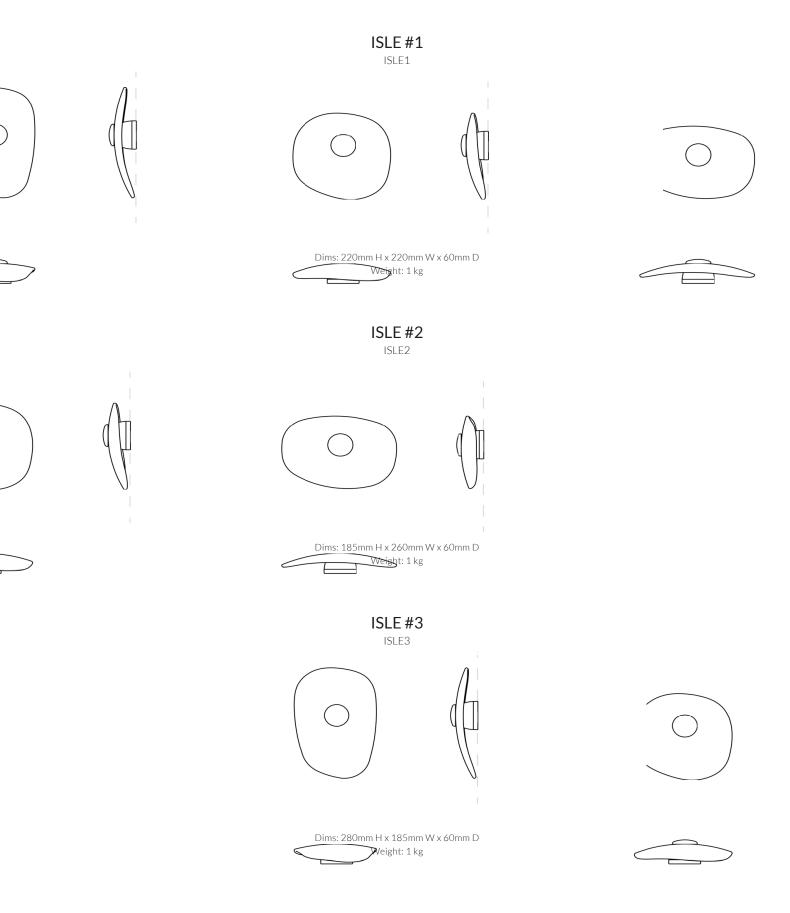

| FINISHES      |                |                             | SIZES                  |  |
|---------------|----------------|-----------------------------|------------------------|--|
| SLUMPED GLASS | CLEAR GREY     |                             | 1# : 220mm H x 220mm W |  |
|               | ○ Sand Texture | Sand Texture                | 2# : 185mm H x 260mm W |  |
|               |                |                             | 3# : 280mm H x 185mm W |  |
| САР           | BRASS          | STAINLESS STEEL             | POWDERCOAT             |  |
|               | Aged           | <ul> <li>Natural</li> </ul> | Satin Black            |  |
|               | Pitch          |                             | O Natural White        |  |