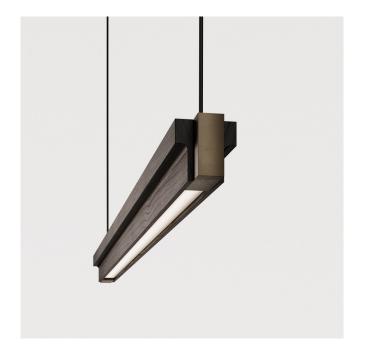

# MANTEL-60 / linear

LINEAR LIGHT

Combining simplicity with elegance, this piece boasts clean, uncluttered lines and a slender form, making it a versatile addition to any space. It offers both up and down lighting options and is crafted from your choice of American Oak or Tasmanian Oak, each highlighting its natural beauty and unique character.

MADE IN MELBOURNE, AUSTRALIA