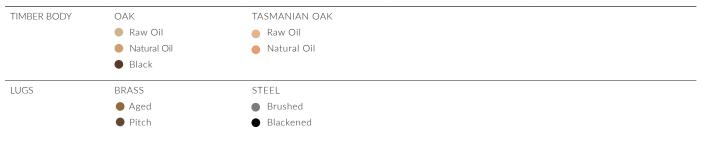

#### FINISHES

LAMP

POWER/TEMP

OUTPUT

CARE

#### SPECIFICATIONS

| LEAD-TIME  | Enquire at info@southdrawn.com.au                             |
|------------|---------------------------------------------------------------|
| FINISH     | Hardwax Oil                                                   |
| LUGS       | Brass, Steel                                                  |
| CANOPY     | Black or White. (95mm dia x 6mm H)                            |
| FLEX       | 2m, Black or White. (2 core)<br>(Longer available on request) |
| SIZES (mm) | 1000, 1250, 1500, 1750, 2000, 2250, 2500, 2750, 3000          |
|            |                                                               |
|            |                                                               |