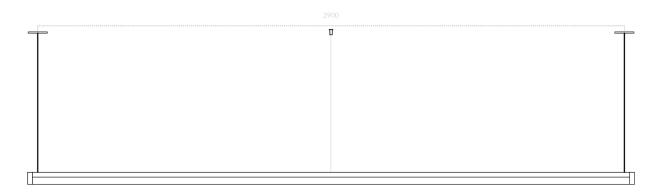

## MANTEL-60 / linear

MA6-250, MA6-275, MA6-300

Dims: 2750 mm L, 60mm H, 61mm D Weight: 6.5kg

Dims: 3000 mm L, 60mm H, 61mm D Weight: 7kg