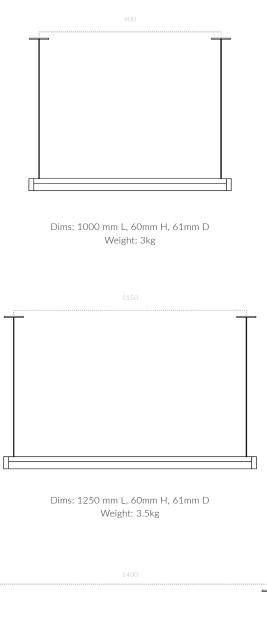

#### SPECIFICATIONS

| LEAD-TIME  | Enquire at info@southdrawn.com.au                             |
|------------|---------------------------------------------------------------|
| FINISH     | Hardwax Oil                                                   |
| LUGS       | Brass, Steel                                                  |
| CANOPY     | Black or White. (95mm dia x 6mm H)                            |
| FLEX       | 2m, Black or White. (2 core)<br>(Longer available on request) |
| SIZES (mm) | 1000, 1250, 1500, 1750, 2000, 2250, 2500, 2750, 3000          |
|            |                                                               |
|            |                                                               |

# MANTEL-60 / linear

MA6-100, MA6-125, MA6-150

Dims: 1500 mm L, 60mm H, 61mm D Weight: 4kg