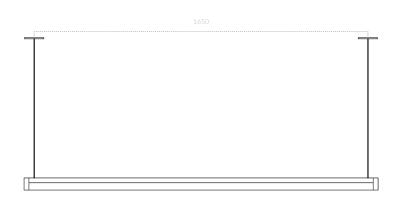

#### SPECIFICATIONS

| LEAD-TIME  | Enquire at info@southdrawn.com.au                             |
|------------|---------------------------------------------------------------|
| FINISH     | Hardwax Oil                                                   |
| LUGS       | Brass, Steel                                                  |
| CANOPY     | Black or White. (95mm dia x 6mm H)                            |
| FLEX       | 2m, Black or White. (2 core)<br>(Longer available on request) |
| SIZES (mm) | 1000, 1250, 1500, 1750, 2000, 2250, 2500, 2750, 3000          |
|            |                                                               |
|            |                                                               |

#### MANTEL-60 / linear

MA6-175, MA6-200, MA6-225

Dims: 1750 mm L, 60mm H, 61mm D Weight: 4.5kg

Dims: 2000 mm L, 60mm H, 61mm D Weight: 5kg

Dims: 2250 mm L, 60mm H, 61mm D Weight: 5.5kg