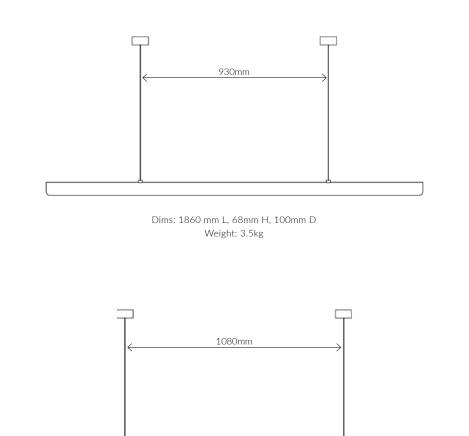

## SOUTH DRAWN

UV FOLD / v VFD96, VFD126, VFD156

Dims: 1260 mm L, 68mm H, 100mm D Weight: 2.5kg

Dims: 1560 mm L, 68mm H, 100mm D Weight: 3kg

## SPECIFICATIONS

| LEAD-TIME  | Enquire at info@southdrawn.com.au                             |
|------------|---------------------------------------------------------------|
| FINISH     | Aluminium, Powder Coated                                      |
| CANOPY     | Black or White. (80mm dia x 38mm H)                           |
| FLEX       | 2m, Black or White. (2 core)<br>(Longer available on request) |
| SIZES (mm) | 960, 1260, 1560, 1860, 2160, 2460                             |