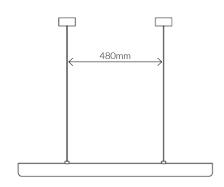

## SPECIFICATIONS

| LEAD-TIME  | Enquire at info@southdrawn.com.au                             |
|------------|---------------------------------------------------------------|
| FINISH     | Aluminium, Powder Coated                                      |
| CANOPY     | Black or White. (80mm dia x 38mm H)                           |
| FLEX       | 2m, Black or White. (2 core)<br>(Longer available on request) |
| SIZES (mm) | 960, 1260, 1560, 1860, 2160, 2460                             |

## SOUTH DRAWN

UV FOLD / v VFD96, VFD126, VFD156

Dims: 1260 mm L, 68mm H, 100mm D Weight: 2.5kg

Dims: 1560 mm L, 68mm H, 100mm D Weight: 3kg