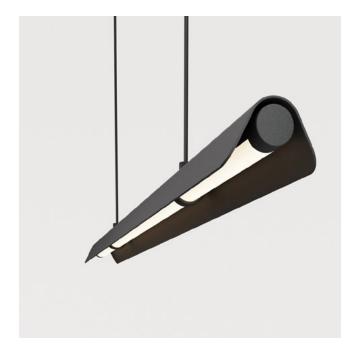

## UV Fold/ $\lor$

LINEAR LIGHT

Aptly named after its distinct folded form, the UV Fold linear comes in the choice of either a U or V profile. During the design process each fixing detail was scrutinised and refined, leaving us with an elegantly resolved form – the perfect surface to showcase our curated range of textured powder coat finishes. The clean aesthetic is designed to seamlessly accommodate a wide range of styles and settings.

## SPECIFICATIONS

| LEAD-TIME  | Enquire at info@southdrawn.com.au                             |
|------------|---------------------------------------------------------------|
| FINISH     | Aluminium, Powder Coated                                      |
| CANOPY     | Black or White. (80mm dia x 38mm H)                           |
| FLEX       | 2m, Black or White. (2 core)<br>(Longer available on request) |
| SIZES (mm) | 960, 1260, 1560, 1860, 2160, 2460                             |