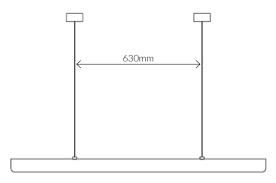

## SPECIFICATIONS

| LEAD-TIME  | Enquire at info@southdrawn.com.au                             |
|------------|---------------------------------------------------------------|
| FINISH     | Aluminium, Powder Coated                                      |
| CANOPY     | Black or White. (80mm dia x 38mm H)                           |
| FLEX       | 2m, Black or White. (2 core)<br>(Longer available on request) |
| SIZES (mm) | 960, 1260, 1560, 1860, 2160, 2460                             |

## SOUTH DRAWN

UV FOLD/ v VFD186, VFD216, VFD246

Dims: 2160 mm L, 68mm H, 100mm D Weight: 4kg

Dims: 2460 mm L, 68mm H, 100mm D Weight: 5kg