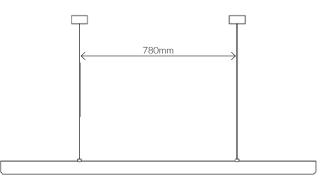

## SOUTH DRAWN

UV FOLD / v VFD96, VFD126, VFD156

Dims: 1260 mm L, 68mm H, 100mm D Weight: 2.5kg

Dims: 1560 mm L, 68mm H, 100mm D Weight: 3kg

## SPECIFICATIONS

| LEAD-TIME  | Enquire at info@southdrawn.com.au                             |
|------------|---------------------------------------------------------------|
| FINISH     | Aluminium, Powder Coated                                      |
| CANOPY     | Black or White. (80mm dia x 38mm H)                           |
| FLEX       | 2m, Black or White. (2 core)<br>(Longer available on request) |
| SIZES (mm) | 960, 1260, 1560, 1860, 2160, 2460                             |