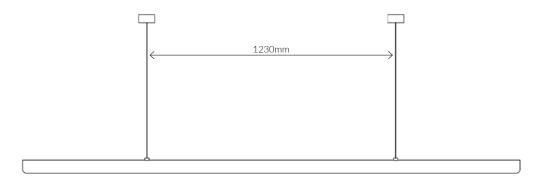

## SOUTH DRAWN

UV FOLD/ v VFD186, VFD216, VFD246

Dims: 2160 mm L, 68mm H, 100mm D Weight: 4kg

Dims: 2460 mm L, 68mm H, 100mm D Weight: 5kg

## SPECIFICATIONS

| LEAD-TIME  | Enquire at info@southdrawn.com.au                             |
|------------|---------------------------------------------------------------|
| FINISH     | Aluminium, Powder Coated                                      |
| CANOPY     | Black or White. (80mm dia x 38mm H)                           |
| FLEX       | 2m, Black or White. (2 core)<br>(Longer available on request) |
| SIZES (mm) | 960, 1260, 1560, 1860, 2160, 2460                             |