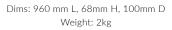

## SOUTH DRAWN

UV FOLD / v VFD96, VFD126, VFD156

Dims: 1260 mm L, 68mm H, 100mm D Weight: 2.5kg

Dims: 1560 mm L, 68mm H, 100mm D Weight: 3kg