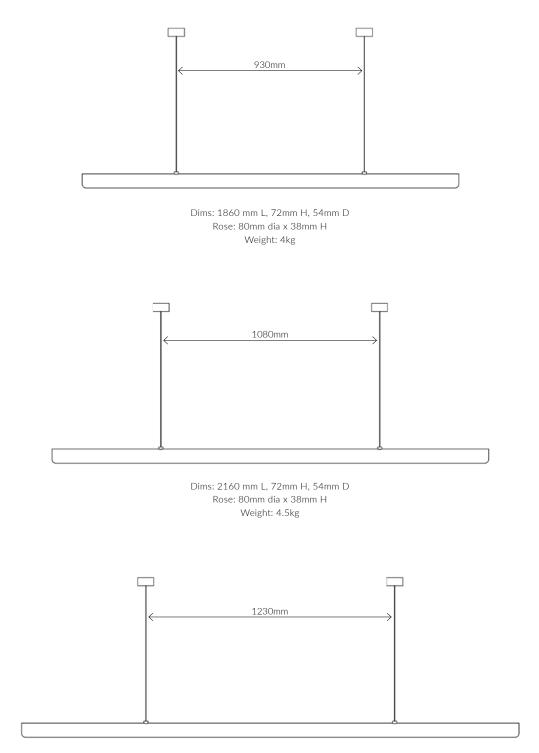

## SOUTH DRAWN

UV Fold / u UFD186, UFD216, UFD246

Dims: 2460 mm L, 72mm H, 54mm D Rose: 80mm dia x 38mm H Weight: 5kg