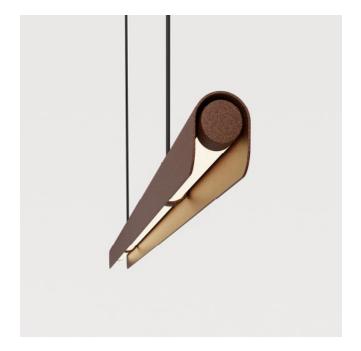

## UV FOLD / u

LINEAR LIGHT

Aptly named after its distinct folded form, the UV Fold linear comes in the choice of either a U or V profile. During the design process each fixing detail was scrutinised and refined, leaving us with an elegantly resolved form – the perfect surface to showcase our curated range of textured powder coat finishes. The clean aesthetic is designed to seamlessly accommodate a wide range of styles and settings.

MADE IN MELBOURNE, AUSTRALIA

| FINISHES    |               |               |            |           |           |
|-------------|---------------|---------------|------------|-----------|-----------|
| POWDER COAT | Silver Grey   | Rough Black   | Deep Green | Bronze    | Iron Grey |
|             | ○ Rough White | Brick Speckle | Deep Blue  | Sandstone |           |