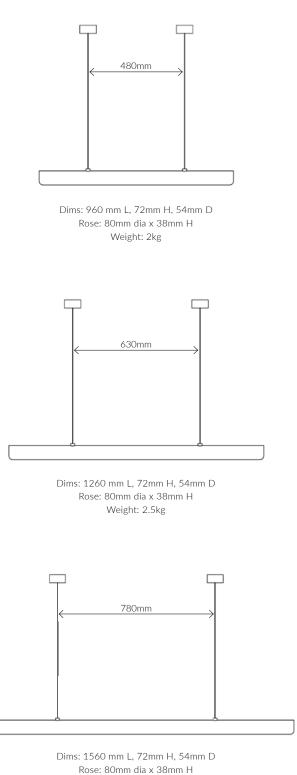

## SOUTH DRAWN

UV Fold / u UFD96, UFD126, UFD156

e: 80mm dia x 38mi Weight: 3kg

Visit www.southdrawn.com.au for more information.