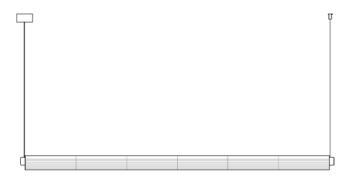

Dims: 1310 mm L, 75mm H, 80mm D Weight: 6kg

Dims: 1560 mm L, 75mm H, 80mm D Weight: 7kg

TILE / linear TL175, TL200, TL225

Dims: 1810 mm L, 75mm H, 80mm D Weight: 8kg

Dims: 2060 mm L, 75mm H, 80mm D Weight: 9.5kg