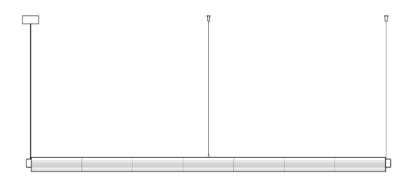

Dims: 2310 mm L, 75mm H, 80mm D Weight: 10.5kg

TILE / linear

Dims: 2560 mm L, 75mm H, 80mm D Weight: 11.5kg