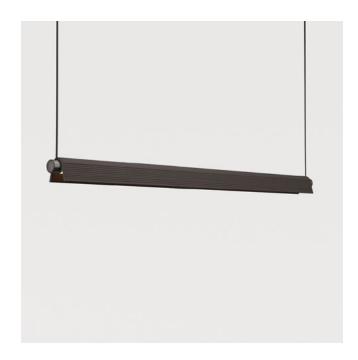

## **TILE** / linear

LINEAR LIGHT

The Tile Series is crafted by pairing traditional materials and techniques with experimental tools that are designed and manufactured in-house. Each 250mm tile is handcrafted and organic in nature, with each tile slightly unique.

## **FINISHES**

| CLAY BODY | <ul><li>Terracotta</li></ul> | Black Chocolate |
|-----------|------------------------------|-----------------|
|           | Sand                         |                 |
| LUGS      | Matte Black                  | ○ Flat White    |