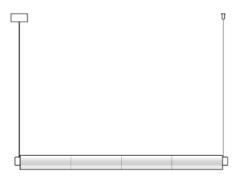

TILE / linear TL25, TL50, TL75

Dims: 310 mm L, 75mm H, 80mm D Weight: 1.5kg

Dims: 560 mm L, 75mm H, 80mm D Weight: 2.5kg

Dims: 810 mm L, 75mm H, 80mm D Weight: 4kg

TILE / linear TL100, TL125, TL150

Dims: 1060 mm L, 75mm H, 80mm D Weight: 5kg