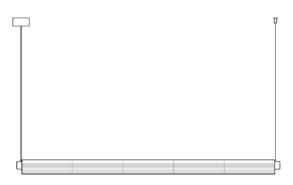

TILE / linear TL25, TL50, TL75

Dims: 310 mm L, 75mm H, 80mm D Weight: 1.5kg

Dims: 560 mm L, 75mm H, 80mm D Weight: 2.5kg

Dims: 810 mm L, 75mm H, 80mm D Weight: 4kg

TILE / linear TL100, TL125, TL150

Dims: 1060 mm L, 75mm H, 80mm D Weight: 5kg