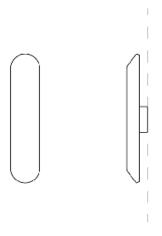

JL4C

Dims: 400mm H x 90mm W x 65mm D Weight: Brass 3kg, Aluminium 1kg

W:90 H:400 D:65 W:3.5kg