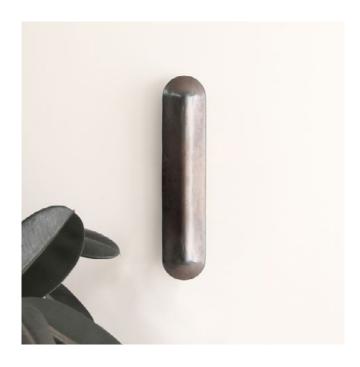

## **SHADOWLINE**

WALL LIGHT

Shadowline is a form born from the study and exploration into the hands-on technique of sand cast metal. The wall sconce features a clean silhouette juxtaposed by the raw brass and serendipitous textures that occur in the casting method.

Shadowline is an up/down light source and that fits seamlessly into a space.

MADE IN MELBOURNE, AUSTRALIA