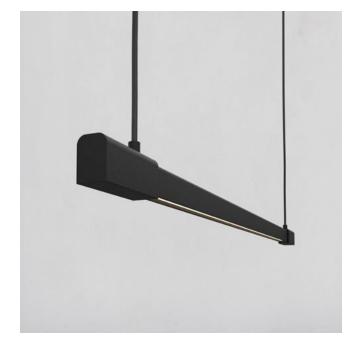

SM105 / 135 / 165 / 195 / 225 / 255

SEAM

LINEAR LIGHT

Seam is a sleek and understated form but is by no means basic. Its elegant simplicity can offer strong contrast within a space, by way of taking a backseat in order to hero its environment.