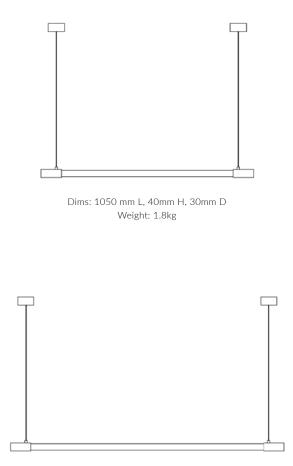

## SPECIFICATIONS

| LEAD-TIME  | 6 Weeks                                                          |
|------------|------------------------------------------------------------------|
| FINISH     | Aluminium, Powder Coated                                         |
| CANOPY     | Black or White. (80mm dia x 38mm H)                              |
| FLEX       | Black or White. (2 core) Stainless Wire<br>2m, 3m or 4m lengths. |
| SIZES (mm) | 1050, 1350, 1650, 1950, 2250, 2550                               |