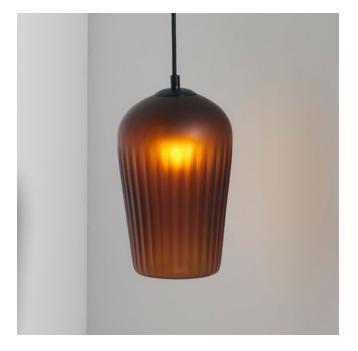

## No.10 pendant light

No.10 is an exploration of traditional glass-blowing techniques and handmade tooling. The result is a seamless transition between defined ribs and a soft surface. Each pendant is then sandblasted to create a frosted surface that defuses the light source from within.

This elegant collection can be used as a solo feature, combined clusters, or a tiered chandelier.

MADE IN MELBOURNE, AUSTRALIA

## FINISHES

GLAZING

AmberFrosted White

Deep Grey

Dims: 160mm dia x 280mm H Weight: 2kg